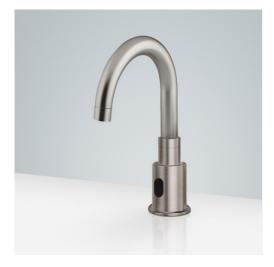

## MARSALA SOLID BRASS DECK MOUNT COMMERCIAL AUTOMATIC FAUCET IN BRUSHED NICKEL FINISH SPECS