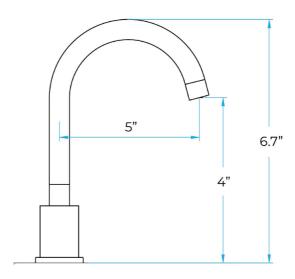

## MARSALA SOLID BRASS DECK MOUNT COMMERCIAL AUTOMATIC FAUCET IN BRUSHED NICKEL FINISH SPECS

## Specs:

- Power: DC:6V(4AA alkaline battery)
- AC:220V-240V; 50/60HZ
- Temperatural adjustable 0 °C ~ 60 °C
- Detection Zone: 16-32 cm or adjustable
- Motor valve lifespan: up to 500000 flushes
- Battery lifespan: 100000 cycles
- Static Power Consumption:
  0.36mw
- Working Power consumption: 0.5mw
- Inductive Opening Time: < 1 second
- Inductive Closing Time: < 2 second</li>
- Dia.of inlet / outlet pipe: G1/2"
- Flux: ≥0.07L/S
- Dia of installing faucet: 33~35mm
- Water Pressure: 0.05Mpa-1.2Mpa