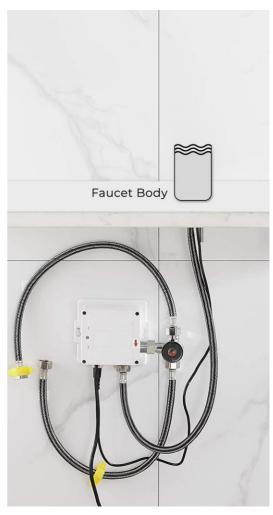

## Specs:

- Power: DC:6V(4AA alkaline battery)
- AC:220V-240V; 50/60HZ
- Temperatural adjustable 0 °C ~ 60 °C
- Detection Zone: 16-32 cm or adjustable
- Motor valve lifespan: up to 500000 flushes
- Battery lifespan: 100000 cycles
- Static Power Consumption:
  0.36mw
- Working Power consumption: 0.5mw
- Inductive Opening Time: < 1 second
- Inductive Closing Time: < 2 second</li>
- Dia.of inlet / outlet pipe: G1/2"
- Flux: ≥0.07L/S
- Dia of installing faucet: 33~35mm
- Water Pressure: 0.05Mpa-1.2Mpa